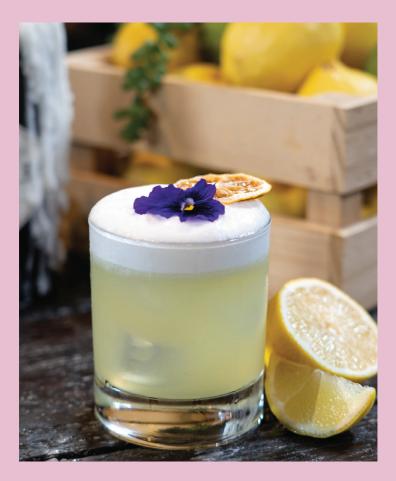

## virgin cocktails

| Almond Sour                                             | 9,0 |
|---------------------------------------------------------|-----|
| Lyre's Amaretti, almond syrup, lemon, egg white         |     |
| Fake spritz                                             | 9,0 |
| bitter syrup, triple sec syrup, sparkling               |     |
| water, indian tonic                                     |     |
| No Paloma                                               | 9,0 |
| grapefruit juice, lime, agave syrup, yuzu tonic         |     |
| Pink Clover                                             | 9,5 |
| Seedlip Spice alcohol-free gin,                         |     |
| raspberry syrup, lemon, egg white                       |     |
| Smashing Basil                                          | 9,0 |
| Seedlip Garden alcohol-free gin,                        |     |
| sugarcane syrup, basil, lemon                           |     |
| Virgin Cosmo                                            | 8,5 |
| Seedlip Grove alcohol-free gin, cranberry juice, triple |     |
| sec syrup, lime                                         |     |
| Pumpkin Spice Martini                                   | 8,5 |
| Lyre's Coffee, pumpkin spice syrup, espresso, cream     |     |

## apéritifs

| Aperol Spritz                                       | 9,5  |
|-----------------------------------------------------|------|
| Aperol, Martini Prosecco, chaudfontaine red, orang  | le   |
| Limoncello Spritz                                   | 10,0 |
| Luxardo Limoncello, Martini Prosecco,               |      |
| Chaudfontaine Red, basil                            |      |
| Italian Spritz                                      | 7,0  |
| Martini Fiero, Martini Prosecco, chaudfontaine red, |      |
| grapefuit/orange                                    |      |
| Italian Spritz   Non Alcohol                        | 6,0  |
| Martini Vibrante, grapefruit soda, grapefruit       |      |
| Bobby's Spritz   Non Alcohol                        | 7,0  |
| Martini Floreale, apple juice, indian tonic, lemon  |      |