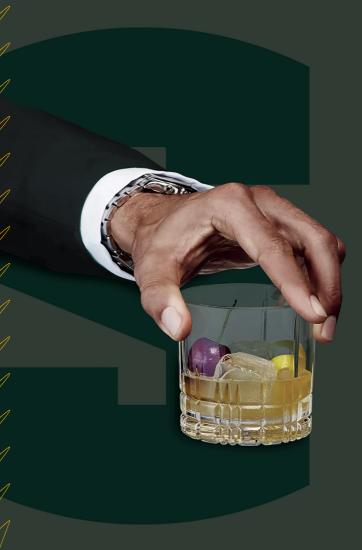

by Bobby

serving the best cocktails and gin & tonics. with a lot of knowledge about mixology our cocktail experts know exactly how to serve the tastiest cocktails for you. curious about the different types of gin? our bartenders are happy to help you choose the right gin & tonic based on your taste preferences.

#### try a new cocktail and gin & tonic every visit.

at Bobby's we like to try things out. new flavors, new combinations.