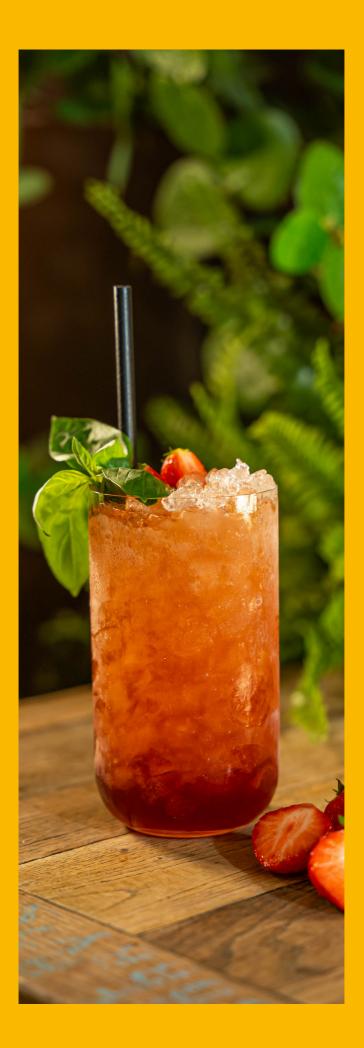

by Bobby

serving the best cocktails and gin & tonics. with a lot of knowledge about mixology our cocktail experts know exactly how to serve the tastiest cocktails for you. curious about the different types of gin? our bartenders are happy to help you choose the right gin & tonic based on your taste preferences.

## signature cocktails

| Gaelic Awakening                               | 12,5 |
|------------------------------------------------|------|
| Teelings Irish Whiskey, cold coffee,           |      |
| chai tea syrup, maple syrup, cream.            |      |
| Crimson Harvest                                | 13,0 |
| Jim Beam Bourbon, strawberries,                |      |
| cane dugar, balsamic vinegar.                  |      |
| Ciao Bella                                     | 12,5 |
| Eristoff vodka, Luxardo limoncello,            |      |
| prosecco, sugarcane syrup, lemon.              |      |
| Rooibos Old Fashioned                          | 12,5 |
| rooibos infused Dewar's White Label,           |      |
| honey Syrup, Angostura Bitters.                |      |
| Italian Sour                                   | 13,0 |
| Luxardo limoncello, St.Germain elderflower     |      |
| liqueur, lemon, sugarcane syrup, egg white.    |      |
| Mezcalita                                      | 13,0 |
| Cazadores Bianco tequila, mezcal, almond       |      |
| syrup, lime, angostura bitters.                |      |
| Pearl Jasmine                                  | 13,0 |
| Bacardi 8, jasmine and pear tea, raspberry     |      |
| syrup, grapefruit liqueur, sugar, lemon juice. |      |
| Dark Harmony                                   | 13,0 |
| Bombay Saphire gin, red chili liqueur,         |      |
| Martini sweet vermouth, campari,               |      |
| angostura cacao bitters.                       |      |
|                                                |      |